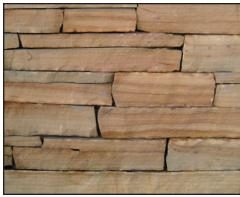

SMOKEY MOUNTAIN LEDGE 2"-3" (In Stock)

SMOKEY MOUNTAIN LEDGE 4"-6" (In Stock)

CREEK STONE LEDGE (In Stock)

SMOKEY MOUNTAIN 2"-3" & 4"-6" INSTALLATION

MT. MORIAH SUNSET LEDGE (In Stock)

**BUCKSKIN LEDGE** 

TENNESSEE GRAY STRIP RUBBLE 2"-3" (In Stock)