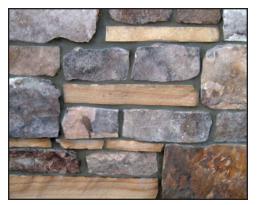

SMOKEY MOUNTAIN LEDGE 2"-3" (In Stock)

SMOKEY MOUNTAIN LEDGE 4"-6" (In Stock)

CREEK STONE LEDGE (In Stock)

SMOKEY MOUNTAIN 2"-3" & 4"-6" INSTALLATION

MT. MORIAH SUNSET LEDGE (In Stock)

**BUCKSKIN LEDGE** 

TENNESSEE GRAY STRIP RUBBLE 2"-3" (In Stock)