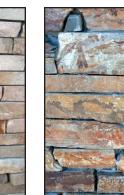

SMOKEY MOUNTAIN LEDGE 2"-3" (In Stock)

SMOKEY MOUNTAIN LEDGE 4"-6" (In Stock)

CREEK STONE LEDGE (In Stock)

SMOKEY MOUNTAIN 2"-3" & 4"-6" INSTALLATION

MT. MORIAH SUNSET LEDGE (In Stock)

**BUCKSKIN LEDGE** 

TENNESSEE GRAY STRIP RUBBLE 2"-3" (In Stock)