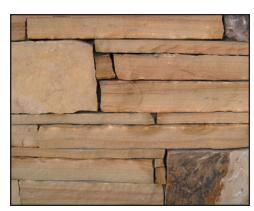

SMOKEY MOUNTAIN LEDGE 2"-3" (In Stock)

SMOKEY MOUNTAIN LEDGE 4"-6" (In Stock)

CREEK STONE LEDGE (In Stock)

SMOKEY MOUNTAIN 2"-3" & 4"-6" INSTALLATION

MT. MORIAH SUNSET LEDGE (In Stock)

**BUCKSKIN LEDGE** 

TENNESSEE GRAY STRIP RUBBLE 2"-3" (In Stock)