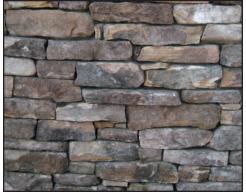

SMOKEY MOUNTAIN LEDGE 2"-3" (In Stock)

SMOKEY MOUNTAIN LEDGE 4"-6" (In Stock)

CREEK STONE LEDGE (In Stock)

SMOKEY MOUNTAIN 2"-3" & 4"-6" INSTALLATION

MT. MORIAH SUNSET LEDGE (In Stock)

**BUCKSKIN LEDGE** 

TENNESSEE GRAY STRIP RUBBLE 2"-3" (In Stock)