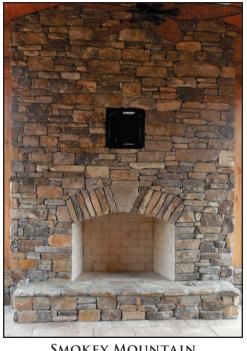

SMOKEY MOUNTAIN LEDGE 2"-3" (In Stock)

SMOKEY MOUNTAIN LEDGE 4"-6" (In Stock)

CREEK STONE LEDGE (In Stock)

SMOKEY MOUNTAIN 2"-3" & 4"-6" INSTALLATION

MT. MORIAH SUNSET LEDGE (In Stock)

**BUCKSKIN LEDGE** 

TENNESSEE GRAY STRIP RUBBLE 2"-3" (In Stock)