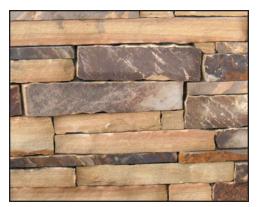

SMOKEY MOUNTAIN LEDGE 2"-3" (In Stock)

SMOKEY MOUNTAIN LEDGE 4"-6" (In Stock)

CREEK STONE LEDGE (In Stock)

SMOKEY MOUNTAIN 2"-3" & 4"-6" INSTALLATION

MT. MORIAH SUNSET LEDGE (In Stock)

**BUCKSKIN LEDGE** 

TENNESSEE GRAY STRIP RUBBLE 2"-3" (In Stock)