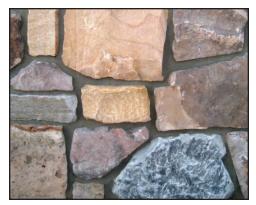

MULTIPLE RIVER ROUNDS (Special Order)

FIELDSTONE SPLIT FACE EDGE (Special Order)

CREEK HOLLOW BLEND (Special Order)

STRIP RUBBLE VARYING HEIGHTS (Special Order)

NAPA BLEND (Special Order)

PRESTON BLEND (Special Order)

FIELDSTONE MOSAIC (Special Order)

MONTE VISTA BLEND (Special Order)

Check out our website at <u>www.pebblejunction.com</u> under *Stonescape*® *Thin Veneer* and see our entire thin stone product line and installation guide.