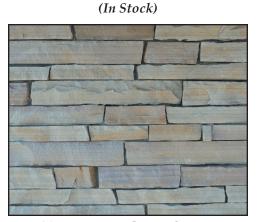

SMOKEY MOUNTAIN LEDGE 2"-3" (In Stock)

SMOKEY MOUNTAIN LEDGE 4"-6" (In Stock)

CREEK STONE LEDGE (In Stock)

SMOKEY MOUNTAIN 2"-3" & 4"-6" INSTALLATION

MT. MORIAH SUNSET LEDGE (In Stock)

**BUCKSKIN LEDGE** 

TENNESSEE GRAY STRIP RUBBLE 2"-3" (In Stock)