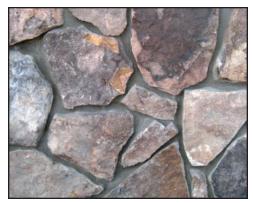

SMOKEY MOUNTAIN LEDGE 2"-3" (In Stock)

SMOKEY MOUNTAIN LEDGE 4"-6" (In Stock)

CREEK STONE LEDGE (In Stock)

SMOKEY MOUNTAIN 2"-3" & 4"-6" INSTALLATION

MT. MORIAH SUNSET LEDGE (In Stock)

**BUCKSKIN LEDGE** 

TENNESSEE GRAY STRIP RUBBLE 2"-3" (In Stock)