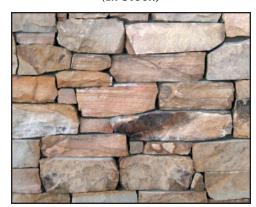

SMOKEY MOUNTAIN LEDGE 2"-3" (In Stock)

SMOKEY MOUNTAIN LEDGE 4"-6" (In Stock)

CREEK STONE LEDGE (In Stock)

SMOKEY MOUNTAIN 2"-3" & 4"-6" INSTALLATION

MT. MORIAH SUNSET LEDGE (In Stock)

**BUCKSKIN LEDGE** 

TENNESSEE GRAY STRIP RUBBLE 2"-3" (In Stock)