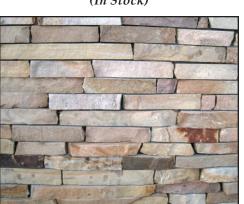

SMOKEY MOUNTAIN LEDGE 2"-3" (In Stock)

SMOKEY MOUNTAIN LEDGE 4"-6" (In Stock)

CREEK STONE LEDGE (In Stock)

SMOKEY MOUNTAIN 2"-3" & 4"-6" INSTALLATION

MT. MORIAH SUNSET LEDGE (In Stock)

**BUCKSKIN LEDGE** 

TENNESSEE GRAY STRIP RUBBLE 2"-3" (In Stock)